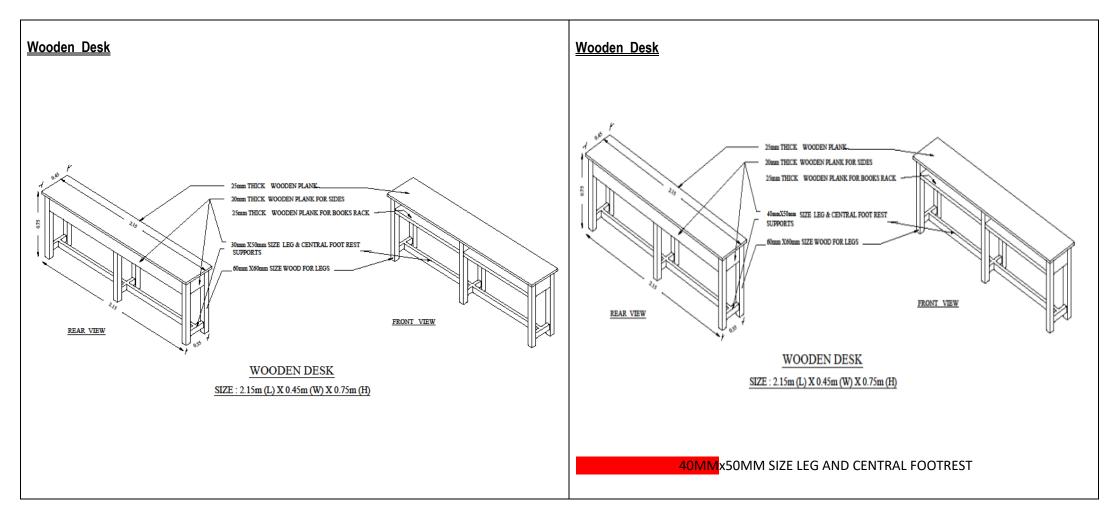

#### Wooden Desk

Supplying of Class room Wooden Desks of size  $2.15 \text{ m} \times 0.45 \text{ m} \times 0.75 \text{ m}$ , made by using well-seasoned First class Mahagony wood (Swietenia Maerophylla), free from knots, with 6 numbers of legs of size 60mm x 60mm. The Desk top & bottom planks should be 25 mm thick Mahagony wood planks. Leg support ties & Central foot rest of size  $40 \text{ mm} \times 50 \text{ mm}$ . Top three sides support planks should be 25mm thick. All the wooden sizes are finished thickness before applying melamine spray polish. All the wooden surfaces should be treated with sanding sealer mixed with thinner, after rubbing with zero size sand paper and applying sealer coat by way of spraying with necessary compressor and after rubbing with steel wool, applying two coats of approved shade of melamine spray polish Interior grade matt finish to provide anti - scratch and anti - strain properties (second coat of melamine spray polish to be applied after drying of first coat) of approved make colour to give good finish as per the specification. Size: 2.15 m (L) x 0.45 m (W) x 0.75 m (H)

### Wooden Desk

Wooden Desk Supplying of Class room Wooden Desks of size 2.15 m x 0.45 m x 0.75 m, made by using well-seasoned **First class Mahagony wood(Swietenia Maerophylla)**, free from knots, with 6 numbers of legs of size 60mm x 60mm. The Desk top & bottom planks should be 25 mm thick Mahagony wood planks. Leg support ties & Central foot rest of size 40 mm x 50 mm. Top three sides support planks should be 25mm thick. All the wooden sizes are finished thickness before applying melamine spray polish. All the wooden surfaces should be treated with sanding sealer mixed with thinner, after rubbing with zero size sand paper and applying sealer coat by way of spraying with necessary compressor and after rubbing with steel wool, applying two coats of approved shade of melamine spray polish Interior grade matt finish to provide anti -scratch and anti -strain properties (second coat of melamine spray polish to be applied after drying of first coat) of approved make colour to give good finish as per the specification. Size: 2.15 m (L) x 0.45 m (W) x 0.75 m (H)